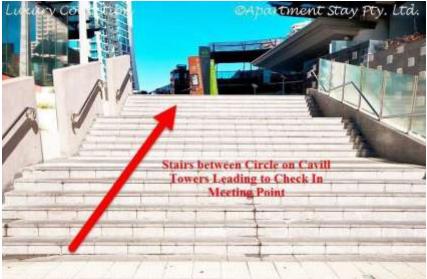

2. If you are driving, you will need to park your car briefly in the Circle on Cavill driveway in front of the two towers. There is a flight of stairs between the two towers leading up to the Retail area. Walk up these stairs and meet our check in person outside Poke California Store.